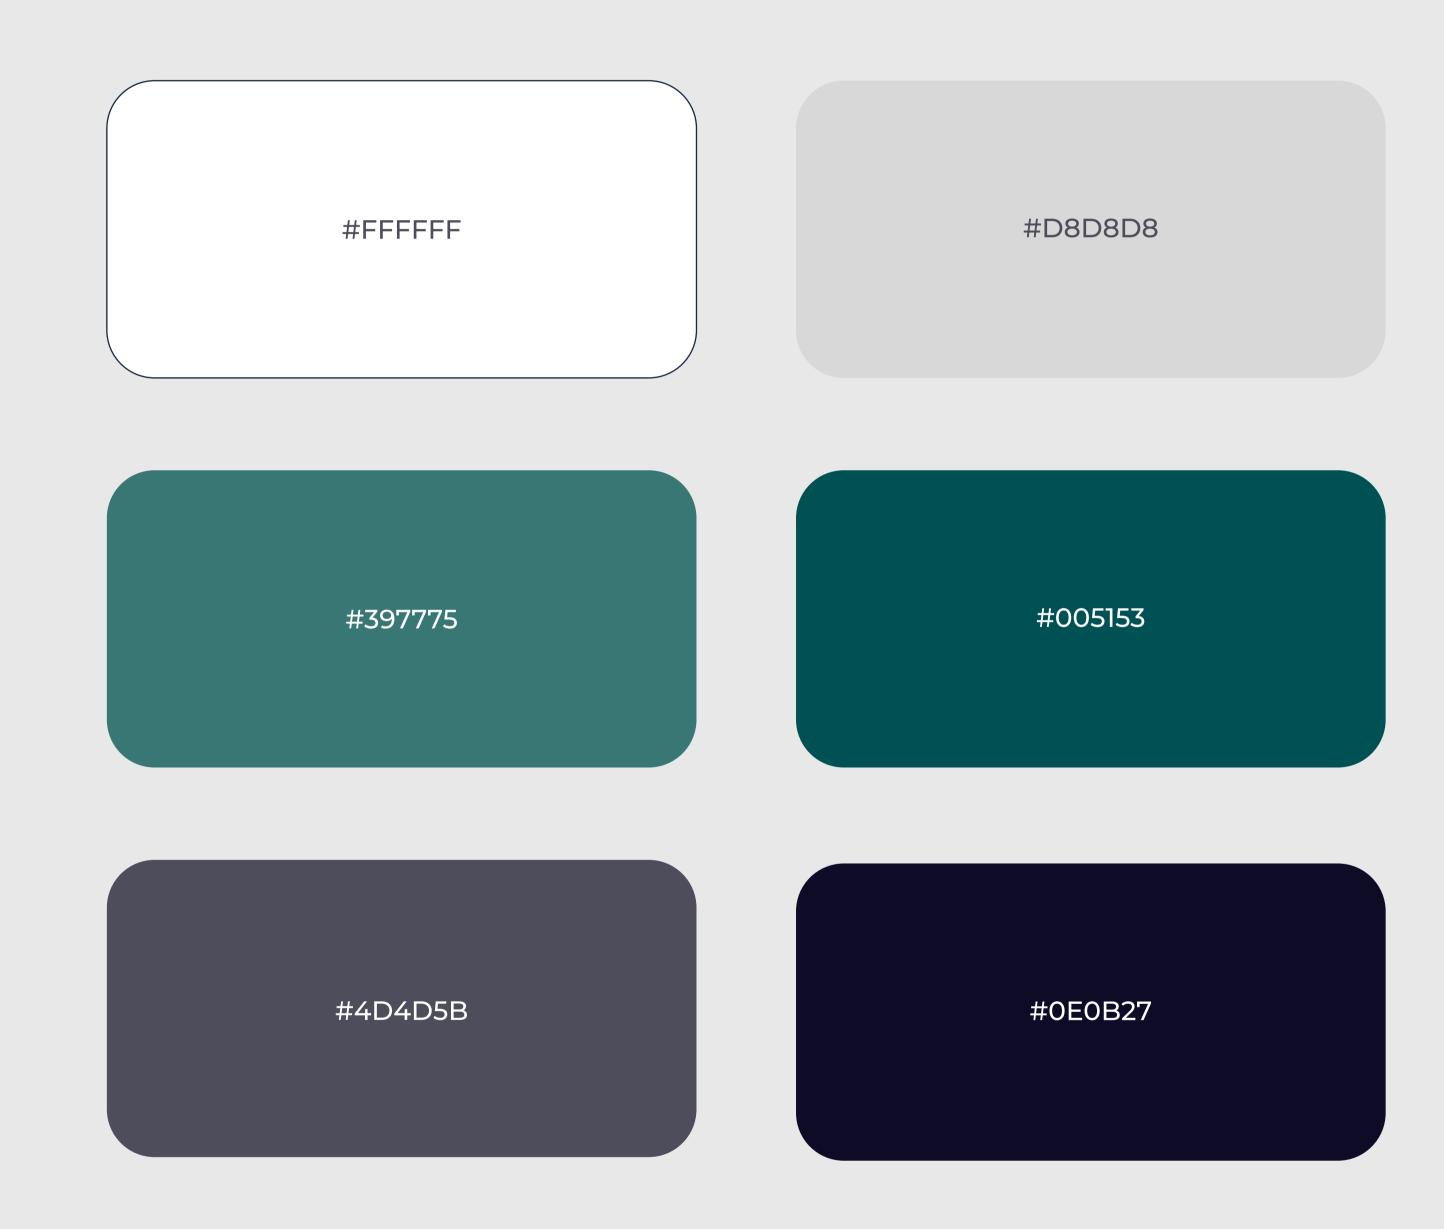

#### Color Palette

The Nudare Aude color palette is a sophisticated combination of navy green, white, blueish black, and grey. The primary color, navy green, embodies the transformative power of knowledge and self-discovery, while the secondary colors add depth and balance to the palette. White represents purity and clarity of thought, blueish black represents wisdom and intellectual power, and grey represents practicality and balance. Together, these colors create a harmonious and sophisticated color palette that reflects the essence of the Nudare Aude brand.