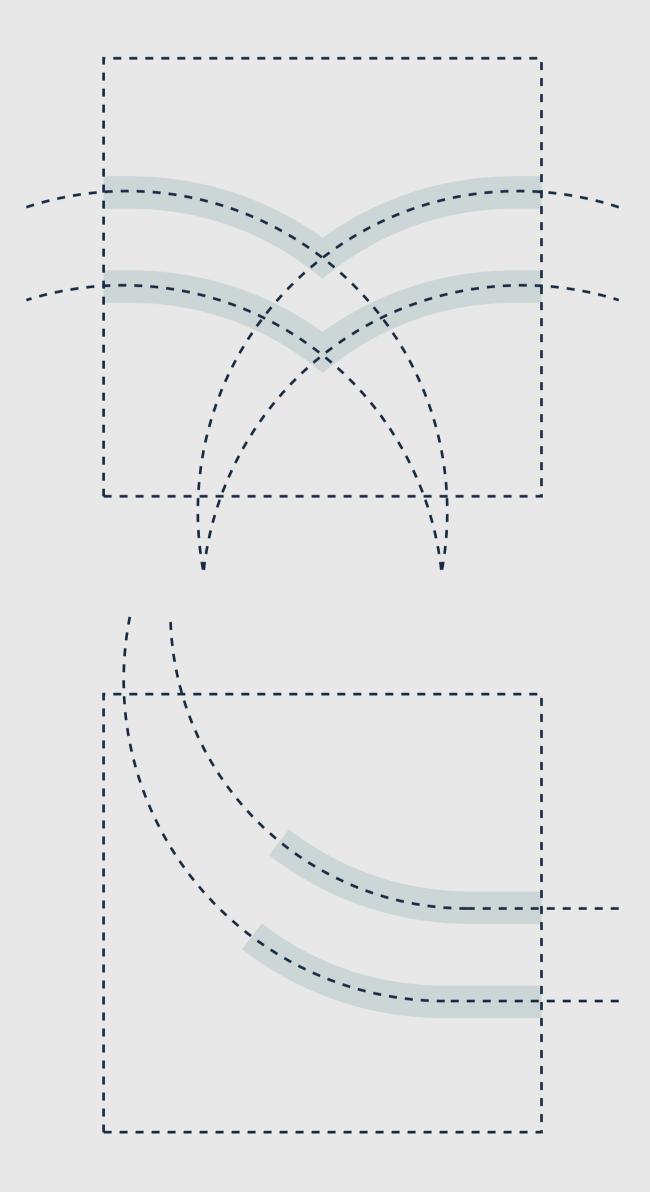

#### Construction Grid

The word "Aude" is accompanied by two lines that represent an open book, which is the centerpiece of our logo. These lines symbolize the transformative power of knowledge and self-discovery and the brand's commitment to empowering individuals to shape their own lives.

The sides of the lines are curved upwards, forming a gentle curve that represents the wings of a bird in flight. This symbolizes the brand's commitment to freedom and self-determination, as well as the ability to rise above limitations and soar towards one's goals. The interplay between the book and the bird represents the balance between theory and practice, knowledge and action, and the transformative power of both.